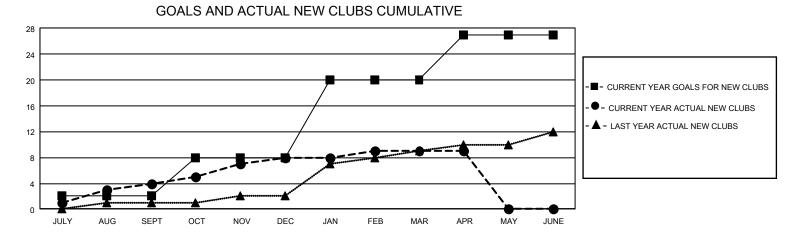

## GAT MONTHLY MEMBERSHIP PROGRESS REPORT

GMT Constitutional Area 1, Group A

REPORT DOES NOT INCLUDE CLUBS IN UNDISTRICTED AREAS.

| Clubs                 |               |           |               | Members               |                        |                         |                                                    |  |  |
|-----------------------|---------------|-----------|---------------|-----------------------|------------------------|-------------------------|----------------------------------------------------|--|--|
| RESULTS FOR 2020-2021 |               |           |               | RESULTS FOR 2020-2021 |                        |                         |                                                    |  |  |
| QUARTER               | NEW CLUB GOAL | NEW CLUBS | DROPPED CLUBS | QUARTER MEME          | BER GROWTH NET<br>GOAL | MEMBER GROWTH<br>ACTUAL | DROPPED<br>MEMBERS ACTUAL<br>(including transfers) |  |  |
| JULY/AUG/SEPT         | 6             | 4         | 11            | JULY/AUG/SEPT         | 414                    | 669                     | 993                                                |  |  |
| OCT/NOV/DEC           | 18            | 4         | 5             | OCT/NOV/DEC           | 639                    | 759                     | 1,257                                              |  |  |
| JAN/FEB/MAR           | 36            | 1         | 34            | JAN/FEB/MAR           | 611                    | 594                     | 1,272                                              |  |  |
| APR/MAY/JUNE          | 21            | 0         | 1             | APR/MAY/JUNE          | 545                    | 324                     | 363                                                |  |  |