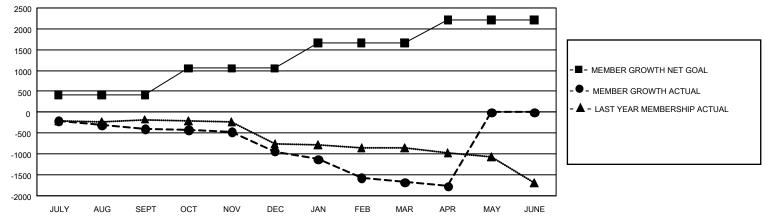

## GAT MONTHLY MEMBERSHIP PROGRESS REPORT

GMT Constitutional Area 1, Group A

REPORT DOES NOT INCLUDE CLUBS IN UNDISTRICTED AREAS.

| Clubs                 |               |           |               | Members               |                        |                         |                                                    |  |  |
|-----------------------|---------------|-----------|---------------|-----------------------|------------------------|-------------------------|----------------------------------------------------|--|--|
| RESULTS FOR 2020-2021 |               |           |               | RESULTS FOR 2020-2021 |                        |                         |                                                    |  |  |
| QUARTER               | NEW CLUB GOAL | NEW CLUBS | DROPPED CLUBS | QUARTER MEME          | BER GROWTH NET<br>GOAL | MEMBER GROWTH<br>ACTUAL | DROPPED<br>MEMBERS ACTUAL<br>(including transfers) |  |  |
| JULY/AUG/SEPT         | 6             | 4         | 11            | JULY/AUG/SEPT         | 414                    | 669                     | 993                                                |  |  |
| OCT/NOV/DEC           | 18            | 4         | 5             | OCT/NOV/DEC           | 639                    | 759                     | 1,257                                              |  |  |
| JAN/FEB/MAR           | 36            | 1         | 34            | JAN/FEB/MAR           | 611                    | 594                     | 1,272                                              |  |  |
| APR/MAY/JUNE          | 21            | 0         | 1             | APR/MAY/JUNE          | 545                    | 324                     | 363                                                |  |  |